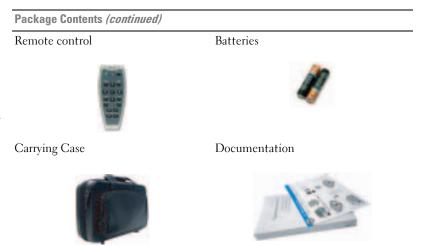

# Your Dell™ Projector

Your projector comes with all the items shown below. Ensure that you have all the items, and contact Dell if anything is missing. For more information see, "Contacting Dell".

#### **Package Contents**

Power cable (1.8m)

S-Video cable (2.0m)

USB cable (1.8m)

Composite cable (1.8m)

VGA to component cable (1.8m)

RCA to audio cable (1.8m)

Mini pin to Mini pin cable (1.8m)